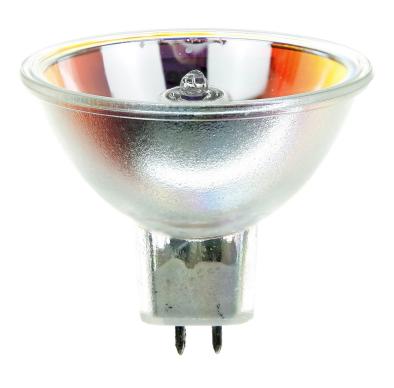

# Sunlite EFR 150W/MR16/15V/CL/GZ6.35 150-watt 15-volt Bi-Pin Based Stage and Studio MR16 Bulb, Clear

### **FEATURES:**

Bulb: MR16Filament: C-8

Base: GZ6.35 Bi-Pin

Clear

#### **General Characteristics**

**Bulb Shape MR16** Ansi code **EFR** Average Rated Hours 50 **Finish** Clear

Base 2-Pin (GX6.35) 0

Average Life Span Years

#### **Electrical Characteristics**

**Amps** 10 Watts 150 **Volts** 15 **Filament** C-8